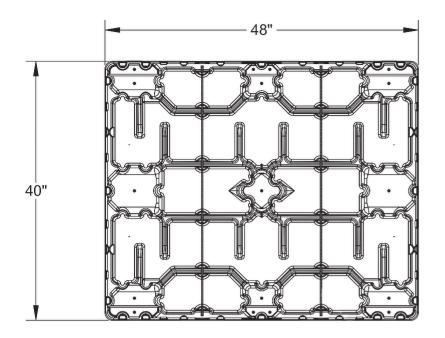

### **Technical Data**

**Dimensions** 48x40x6 inches

Weight 28 lbs

**Load Capacities** 

8000 lbs Static Dynamic 3000 lbs Racking 1500 lbs

4-way Entry Truckload Qty 750 Stack TL 25

TL (truckload) quantities are approximate and may vary by transport equipment or other factors.

## **Technical Drawings**

plastic@NelsonCompany.com www.NelsonCompany.com www.NelsonTechCenter.com