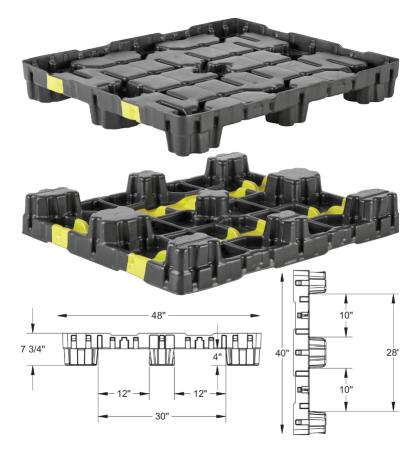

### **Technical Data**

**Dimensions** 48x40x6 inches

Weight 28 lbs

**Load Capacities** 

8000 lbs Static Dynamic 3000 lbs Racking 1500 lbs

4-way Entry Truckload Qty 750 Stack TL 25

TL (truckload) quantities are approximate and may vary by transport equipment or other factors.

#### **Deck Specs**

Top Deck Closed

**Bottom Deck** 

9 Feet - Nesting

Available Options:

Molded-in no-rust aluminum bars for strength and rigidity Holes in feet to allow for either flow-thru or containment

## **Technical Drawings**

plastic@NelsonCompany.com www.NelsonCompany.com www.NelsonTechCenter.com