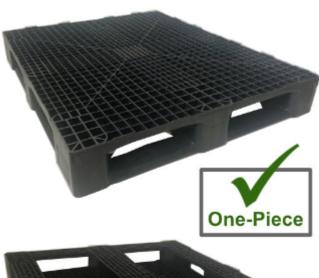

#### **Features**

Mixed lot of mostly black. Raised rims around perimeter can be removed for a charge.

- One piece design for added durability
- Anti-impact perimeter
- 32° 104° F temperature range
- · Allows for safe double stacking
- Easy-to-clean hygienic design
- Suitable for packaged food items (not approved for direct food contact)
- Impervious to acids, fats, solvents and odors
- Resists water absorption & bacteria growth
- Inert to infestation, mold and mildew
- · Consistently dimensionally accurate
- Exempt from ISPM 15 shipping regulations