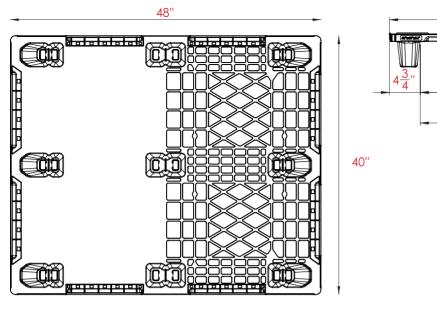

## **Technical Drawings**

#### **Technical Data**

**Dimensions** 48x40x5.1 inches (1219x1016x130 mm)

Weight 14 lbs

**Load Capacities** 

3300 lbs Static Dynamic 2200 lbs Racking

4-way Entry Truckload Qty 2370 Stack TL 79

Load capacities for used pallets may be unavailable or may have changed since issued. Unit load Sample Tests (ST) are recommended to confirm successful use with specific applications and equipment. TL (truckload) quantities are approximate and may vary by transport equipment or other factors