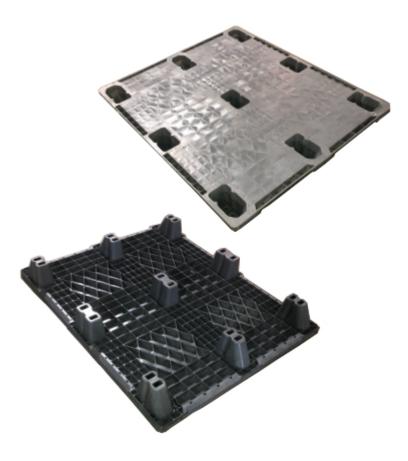

### Deck Specs

Top Deck Closed

**Bottom Deck** 9 Feet - Nesting

#### **Features**

- Top deck has no lips or safety tabs
- Designed to easily secure wrapping
- Nesting saves storage & shipping costs
- Easy-to-clean hygienic design
- Suitable for packaged food items (not approved for direct food contact)
- Impervious to acids, fats, solvents and odors
- Resists water absorption & bacteria growth
- Inert to infestation, mold and mildew
- · Consistently dimensionally accurate
- Exempt from ISPM 15 shipping regulations