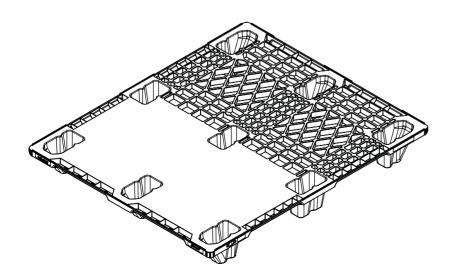

# 48x40 (Standard) **Plastic Industrial Pallet**

### Deck Specs

Top Deck Closed

**Bottom Deck** 9 Feet - Nesting

#### **Features**

- Top deck has no lips or safety tabs
- Designed to easily secure wrapping
- Nesting saves storage & shipping costs
- Easy-to-clean hygienic design
- Suitable for packaged food items (not approved for direct food contact)
- Impervious to acids, fats, solvents and odors
- Resists water absorption & bacteria growth
- Inert to infestation, mold and mildew
- · Consistently dimensionally accurate
- Exempt from ISPM 15 shipping regulations