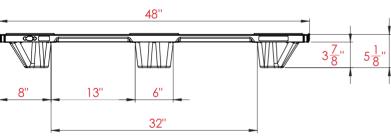

## **Technical Drawings**

#### **Technical Data**

**Dimensions** 48x40x5.1 inches (1219x1016x130 mm)

Weight 14 lbs

**Load Capacities** 

3300 lbs Static Dynamic 2200 lbs Racking

4-way Entry Truckload Qty 2370 Stack TL 79

Load capacities for used pallets may be unavailable or may have changed since issued. Unit load Sample Tests (ST) are recommended to confirm successful use with specific applications and equipment. TL (truckload) quantities are approximate and may vary by transport equipment or other factors