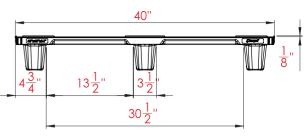

## **Technical Drawings**

#### **Technical Data**

**Dimensions** 48x40x5.1 inches (1219x1016x130 mm)

Weight 14 lbs

**Load Capacities** 

3300 lbs Static Dynamic 2200 lbs Racking

4-way Entry Truckload Qty 2370 Stack TL 79

Load capacities for used pallets may be unavailable or may have changed since issued. Unit load Sample Tests (ST) are recommended to confirm successful use with specific applications and equipment. TL (truckload) quantities are approximate and may vary by transport equipment or other factors