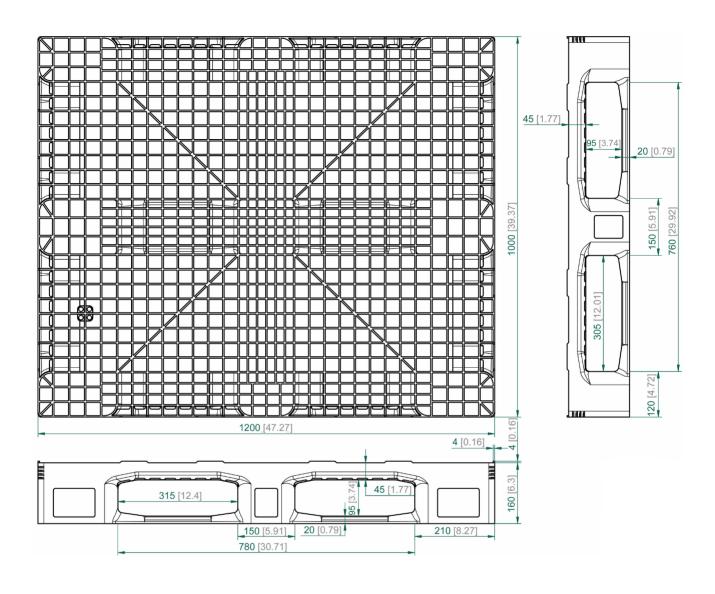

### **Technical Drawings**

The Nelson Company (443) 649-5294 plastic@NelsonCompany.com www.NelsonCompany.com www.NelsonTechCenter.com

#### **Technical Data**

**Dimensions** 47.2x39.4x6.3 inches (1200x1000x160 mm)

Weight 43 lbs

**Load Capacities** 

16500 lbs Static Dynamic 4950 lbs Racking 2420 lbs

4-way Entry Truckload Qty 450 Stack TL / LTL -- / 15