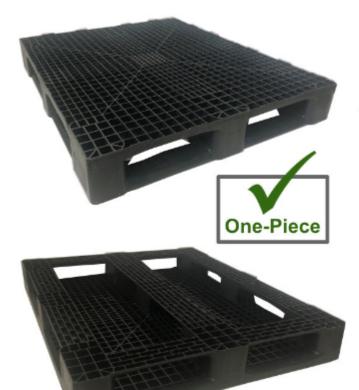

#### **Features**

Mixed lot of mostly black. Raised rims around perimeter can be removed for a charge.

- One piece design for added durability
- Anti-impact perimeter
- 32° 104° F temperature range
- · Allows for safe double stacking
- Easy-to-clean hygienic design
- Suitable for packaged food items (not approved for direct food contact)
- Impervious to acids, fats, solvents and odors
- Resists water absorption & bacteria growth
- Inert to infestation, mold and mildew
- · Consistently dimensionally accurate
- Exempt from ISPM 15 shipping regulations